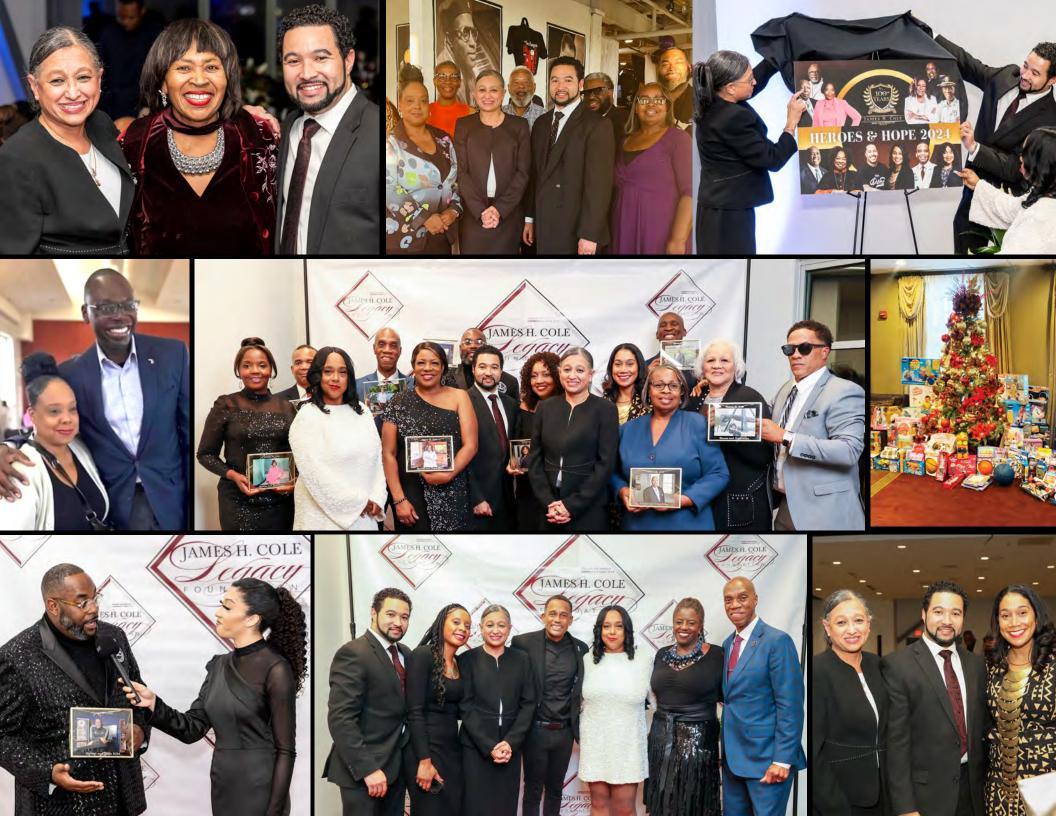

### THE JAMES H. COLE LEGACY FOUNDATION

#### Making a difference every day.

The James H. Cole Legacy Foundation's mission is to provide opportunities for economic empowerment, assist underserved children and schools, and support people who serve to make Detroit a great place to live. Every year, the Foundation highlights iconic heroes who go the extra mile to make a difference in the community. The individuals featured in this year's calendar truly take this mission to heart.