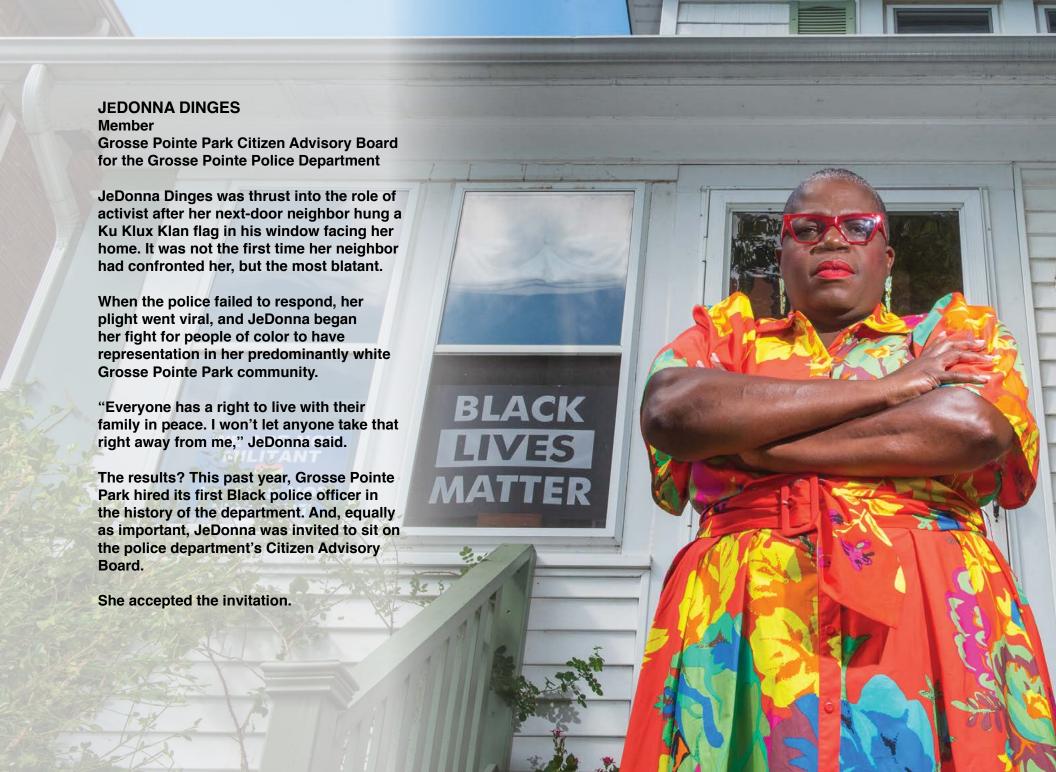

| 19      | 20        | 21       | 22     | 23       |
| 24 NATIONAL PARENTS DAY                                                                                                                                                                                                                                                    | 25                                                                                                                                                                                                                                                                                  | 26      | 27        | 28       | 29     | 30       |



# AUGUST 2022

BACK TO SCHOOL

| SUNDAY | MONDAY | TUESDAY | WEDNESDAY | THURSDAY | FRIDAY                                             | SATURDAY                                        |
|--------|--------|---------|-----------|----------|----------------------------------------------------|-------------------------------------------------|
|        | 1      | 2       | 3         | 4        | 5                                                  | 6                                               |
|        |        |         |           |          |                                                    |                                                 |
|        |        |         |           |          |                                                    |